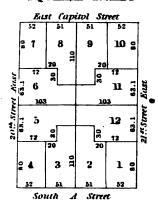

|   |   |   |   |   |   |   |  |
|   |   |   |   |   |   |   |   |   |   |  |
|   |   | • |   |   |   |   |   |   |   |  |
|   |   | ٠ |   |   |   |   |   |   |   |  |
|   |   |   |   |   |   |   |   |   |   |  |
|   |   |   |   |   |   |   |   |   |   |  |
| • |   |   |   |   |   |   | · |   |   |  |
|   |   |   |   |   | - |   |   |   |   |  |
|   |   |   |   |   |   |   |   |   |   |  |
|   |   |   | • |   |   |   |   |   |   |  |
|   |   |   |   |   |   |   |   |   |   |  |
|   |   |   |   |   |   |   |   |   |   |  |
|   |   |   |   |   |   |   |   |   |   |  |
|   |   |   |   |   |   |   |   |   |   |  |
|   |   |   |   |   |   |   |   |   |   |  |
|   | • |   |   |   |   |   |   |   |   |  |
|   |   |   |   |   |   |   |   |   |   |  |
|   |   |   |   | • |   |   |   |   |   |  |



# SQUARE Nº1129

|                 | Se             | outh 1   | 1 Stree     | t    |                 |  |  |  |
|-----------------|----------------|----------|-------------|------|-----------------|--|--|--|
|                 | 51.6           | 51,6     | 52, 6       | 51.6 | ]               |  |  |  |
|                 | 28             | 9        | <b>2</b> 10 | n :  |                 |  |  |  |
|                 |                | 30       | 20          |      | 1               |  |  |  |
|                 | 71.8           | <b>a</b> | 2           | 71.6 | 1               |  |  |  |
| ast             | 7 10:          | 3        | 103         |      |                 |  |  |  |
| 20. Street East | п. 6           |          |             | 13 5 | 21st Stree East |  |  |  |
| g.